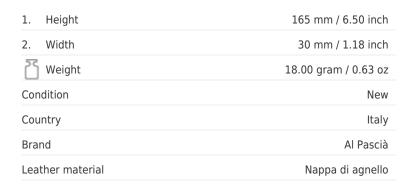

## Flower AP020 - Blue

Cod. Portachiavi Fiore AP020 - Blu

## EUR 52,00 / taxfree 42,62

## **TECHNICAL SPECIFICATIONS**





## **FEATURES**

Made in Italy

Material: fine leather

Color: blue

Single metal ring

The item is made from carefully selected fine quality leather Made in Italy, whose exceptional softness and suppleness arises from the type of process applied to the leather. This means that the item may get scratched or scuffed. Apply neutral colour wax with a soft cloth and gently massage it into the leather until fully absorbed. If the leather comes into contact with water, it should be protected and dried immediately with a soft cloth, in order to avoid any slight swelling or stains.