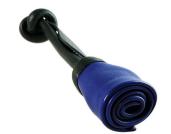

## Flower AP020 - Blue

Cod. Portachiavi Fiore AP020 - Blu

## **FEATURES**

Made in Italy

Material: fine leather

Color: blue

Single metal ring

The item is made from carefully selected fine quality leather Made in Italy, whose exceptional softness and suppleness arises from the type of process applied to the leather. This means that the item may get scratched or scuffed. Apply neutral colour wax with a soft cloth and gently massage it into the leather until fully absorbed. If the leather comes into contact with water, it should be protected and dried immediately with a soft cloth, in order to avoid any slight swelling or stains.