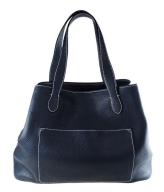

## Bag Dora - Blue

Cod. Borsa Dora - Blu

## **FEATURES**

Made in Italy

Material: fine leather (elk)

Color: blue

One zipped inside pocket

Three multipurpose pockets

Two multi-use outside pockets

Double handle

Handle drop approximately 210 mm

Leather lining

The item is made from carefully selected fine quality leather Made in Italy, whose particular texture arises from the type of process applied to the leather. This means that the item may get scratched or scuffed. Its hammered and irregular surface is part of the natural character of this type of leather and is synonymous with quality. Apply a small amount of cleanser with a damp cloth and gently massage it into the leather.