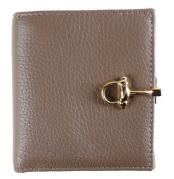

## Bi-Fold AP662D - Dark Beige

Cod. Bi-Fold AP662D - Beige Scuro

## **FEATURES**

Made in Italy

Material: fine leather (deerskin)

Color: dark beige

Metal closure

Two bill compartments

Two multipurpose pockets

Five card slots

Coin compartment with snap closure and leather lining

The item is made from carefully selected fine quality leather Made in Italy, whose exceptional softness and suppleness arises from the type of process applied to the leather. This means that the item may get scratched or scuffed. Its hammered and irregular surface is part of the natural character of this type of leather and is synonymous with quality. Wipe the leather with a tepid damp soft cloth.