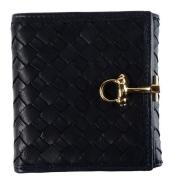

## Bi-Fold AP662X - Blue

Cod. Bi-Fold AP662X - Blu

## FEATURES

Made in Italy

Material: fine leather (intrecciato nappa leather)

Color: blue

Metal closure

Two bill compartments

Two multipurpose pockets

Five card slots

Coin compartment with snap closure and leather lining

The item is made from carefully selected fine quality leather Made in Italy, whose exceptional softness and suppleness arises from the type of process applied to the leather. This means that the item may get scratched or scuffed. Apply neutral colour wax with a soft cloth and gently massage it into the leather until fully absorbed. If the leather comes into contact with water, it should be protected and dried immediately with a soft cloth, in order to avoid any slight swelling or stains.