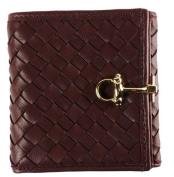

## Bi-Fold AP662X - Bordeaux

Cod. Bi-Fold AP662X - Bordeaux

## **FEATURES**

Made in Italy

Material: fine leather (intrecciato nappa leather)

Color: bordeaux

Metal closure

Two bill compartments

Two multipurpose pockets

Five card slots