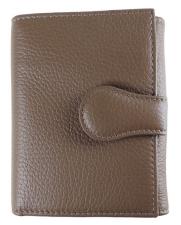

## Bi-Fold AP616D - Dark Beige

Cod. Bi-Fold AP616D - Beige Scuro

## **FEATURES**

Made in Italy

Material: fine leather (deerskin)

Color: dark beige

Leather strap with snap closure

Three bill compartments

Four multipurpose pockets

Five card slots

Coin compartment with zip closure

The item is made from carefully selected fine quality leather Made in Italy, whose exceptional softness and suppleness arises from the type of process applied to the leather. This means that the item may get scratched or scuffed. Its hammered and irregular surface is part of the natural character of this type of leather and is synonymous with quality. Wipe the leather with a tepid damp soft cloth.