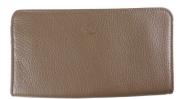

## Wallet AP688D - Dark Beige

Cod. Portafoglio AP688D - Beige Scuro

Made in Italy

Material: fine leather (deerskin)

Color: dark beige

Top zip closure

Two multipurpose inside pockets

One zipped inside pocket

Twelve card slots

One zipped outside pocket