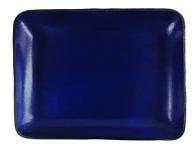

## Empty Pocket Tray AP246 - Blue

Cod. Svuota Tasche AP246 - Blu

## FEATURES

Made in Italy

Material: cuoio (genuine calf leather)

Color: blue

A leather tray into which you empty the contents of your pockets at the end of the day

The item is made from carefully selected fine quality leather Made in Italy, whose exceptional softness and suppleness arises from the type of process applied to the leather. This means that the item may get scratched or scuffed. Apply neutral colour wax with a soft cloth and gently massage it into the leather until fully absorbed. If the leather comes into contact with water, it should be protected and dried immediately with a soft cloth, in order to avoid any slight swelling or stains.