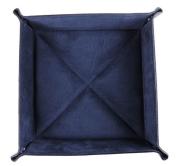

## Empty Pocket Tray AP850B - Bordeaux/Dark Blue

Cod. Svuota Tasche AP850B - Bordeaux/Blu Scuro

## **FEATURES**

Made in Italy

Material: fine leather

Exterior color: bordeaux Interior color: dark blue

A leather tray into which you empty the contents of your pockets at the end of the day

The item is made from carefully selected fine quality leather Made in Italy, whose exceptional softness and suppleness arises from the type of process applied to the leather. This means that the item may get scratched or scuffed. Apply neutral colour wax with a soft cloth and gently massage it into the leather until fully absorbed. If the leather comes into contact with water, it should be protected and dried immediately with a soft cloth, in order to avoid any slight swelling or stains.