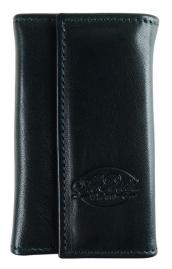

## Key Case AP425 - Dark Green

Cod. Portachiavi AP425 - Verde Scuro

## **FEATURES**

Made in Italy

Material: fine leather

Color: dark green

Snap closure

Six key hooks

One inside pocket

The item is made from carefully selected fine quality leather Made in Italy, whose exceptional softness and suppleness arises from the type of process applied to the leather. This means that the item may get scratched or scuffed. Apply neutral colour wax with a soft cloth and gently massage it into the leather until fully absorbed. If the leather comes into contact with water, it should be protected and dried immediately with a soft cloth, in order to avoid any slight swelling or stains.