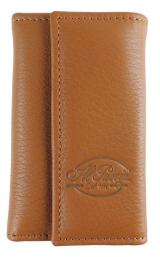

## Key Case AP425D - Dark Beige

Cod. Portachiavi AP425D - Beige Scuro

## **FEATURES**

Made in Italy

Material: fine leather (deerskin)

Color: dark beige

Snap closure

Six key hooks

One inside pocket

The item is made from carefully selected fine quality leather Made in Italy, whose exceptional softness and suppleness arises from the type of process applied to the leather. This means that the item may get scratched or scuffed. Its hammered and irregular surface is part of the natural character of this type of leather and is synonymous with quality. Wipe the leather with a tepid damp soft cloth.