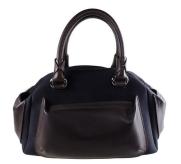

## Bag Amalia - Dark Blue/Dark Brown

Cod. Borsa Amalia - Blu Scuro/Marrone Scuro

## **FEATURES**

Made in Italy

Material: fine leather and fabric

Color: dark blue/dark brown

Top zip

One zipped inside pocket

Two multipurpose inside pockets

Double handle

Handle drop approximately 110 mm

Three multipurpose outside pockets (one with magnetic closure)

Fabric lining