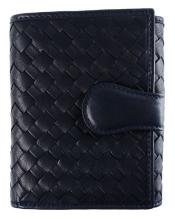

## Bi-Fold AP616X - Dark Blue

Cod. Bi-Fold AP616X - Blu Scuro

## **FEATURES**

Made in Italy

Material: fine leather (intrecciato nappa leather)

Color: dark blue

Leather strap with snap closure

Three bill compartments

Four multipurpose pockets

Five card slots