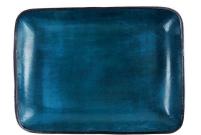

## Empty Pocket Tray AP246 - Dark Green

Cod. Svuota Tasche AP246 - Verde Scuro

## **FEATURES**

Made in Italy

Material: cuoio (genuine calf leather)

Color: dark green

A leather tray into which you empty the contents of your pockets at the end of the day

The item is made from carefully selected fine quality leather Made in Italy, whose exceptional softness and suppleness arises from the type of process applied to the leather. This means that the item may get scratched or scuffed. Apply neutral colour wax with a soft cloth and gently massage it into the leather until fully absorbed. If the leather comes into contact with water, it should be protected and dried immediately with a soft cloth, in order to avoid any slight swelling or stains.