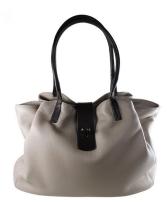

## Bag Elisa - Beige/Dark Brown

Cod. Borsa Elisa - Beige/Marrone Scuro

## FEATURES

Made in Italy

Material: fine leather (deerskin)

Color: beige/dark brown

Top zip

Two multi-use outside pockets

One zipped inside pocket

Two multipurpose inside pockets

metal closure

Double handle

Handle drop approximately 240 mm

Leather lining

The item is made from carefully selected fine quality leather Made in Italy, whose exceptional softness and suppleness arises from the type of process applied to the leather. This means that the item may get scratched or scuffed. Its hammered and irregular surface is part of the natural character of this type of leather and is synonymous