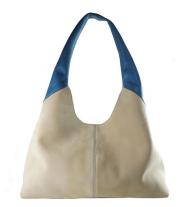

## Bag Adele - White/Light Blue

Cod. Borsa Adele - Bianco/Blu Chiaro

## **FEATURES**

Made in Italy

Material: fine leather (elk skin and chamois)

Color: white/light blue

Magnetic closure

One zipped inside pocket

One multipurpose inside pocket

Single handle