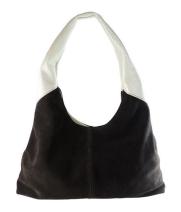

## Bag Adele - Dark Brown/White

Cod. Borsa Adele - Marrone Scuro/Bianco

## **TECHNICAL SPECIFICATIONS**

| 1.               | Height | 490 mm / 19.29 inch |  |
|------------------|--------|---------------------|--|
| 2.               | Width  | 420 mm / 16.54 inch |  |
| 3.               | Depth  | 160 mm / 6.30 inch  |  |
| Condition        |        | New                 |  |
| Country          |        | Italy               |  |
| Brand            |        | Al Pascià           |  |
| Leather material |        | Elk, Chamois        |  |

## **FEATURES**

Made in Italy

Material: fine leather (elk skin and chamois)

Color: dark brown/white

Magnetic closure

One zipped inside pocket

One multipurpose inside pocket

Single handle