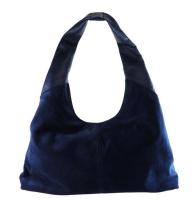

## Bag Adele - Blue

Cod. Bag Adele - Blu

## **TECHNICAL SPECIFICATIONS**

| 1.        | Height         | 490 mm / 19.29 inch |
|-----------|----------------|---------------------|
| 2.        | Width          | 420 mm / 16.54 inch |
| 3.        | Depth          | 160 mm / 6.30 inch  |
| Condition |                | New                 |
| Country   |                | Italy               |
| Brand     |                | Al Pascià           |
| Lea       | ather material | Elk, Chamois        |

## **FEATURES**

Made in Italy

Material: fine leather (elk skin and chamois)

Color: blue

Magnetic closure

One zipped inside pocket

One multipurpose inside pocket

Single handle