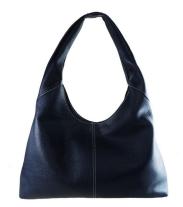

## Bag Adele - Blue

Cod. Borsa Adele - Blu

## **TECHNICAL SPECIFICATIONS**

| 1.               | Height | 490 mm / 19.29 inch |
|------------------|--------|---------------------|
| 2.               | Width  | 420 mm / 16.54 inch |
| 3.               | Depth  | 160 mm / 6.30 inch  |
| Condition        |        | New                 |
| Country          |        | Italy               |
| Brand            |        | Al Pascià           |
| Leather material |        | Elk                 |

## **FEATURES**

Made in Italy

Material: fine leather (elk skin)

Color: blue

Magnetic closure

One zipped inside pocket

One multipurpose inside pocket

Single handle

Handle drop approximately 280 mm

Leather lining

The item is made from carefully selected fine quality leather Made in Italy, whose particular texture arises from the type of process applied to the leather. This means that the item may get scratched or scuffed. Its hammered and irregular surface is part of the natural character of this type of leather and is synonymous with quality. Apply a small amount of cleanser with a damp cloth and gently massage it into the leather.