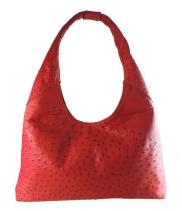

## Bag Adele Ostrich - Red

Cod. Borsa Adele Struzzo - Rosso

## **TECHNICAL SPECIFICATIONS**

| 1.               | Height | 490 mm / 19.29 inch |
|------------------|--------|---------------------|
| 2.               | Width  | 420 mm / 16.54 inch |
| 3.               | Depth  | 160 mm / 6.30 inch  |
| Condition        |        | New                 |
| Country          |        | Italy               |
| Brand            |        | Al Pascià           |
| Leather material |        | Ostrich             |

## **FEATURES**

Made in Italy

Material: genuine ostrich

Color: red

Magnetic closure

One zipped inside pocket

One multipurpose inside pocket

Single handle