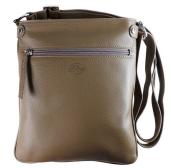

## Bag AP980D - Dark Beige

Cod. Borsa AP980D - Beige Scuro

## FEATURES

Made in Italy

Material: fine leather (deerskin)

Color: dark beige

Top zip

Three multi-use outside pockets

One multi-use inside pocket

Shoulder strap drop approximately 590 mm (adjustable)