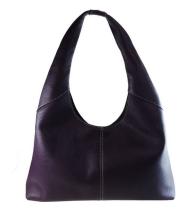

## Bag Adele - Violet

Cod. Borsa Adele - Viola

## **FEATURES**

Made in Italy

Material: fine leather (elk skin)

Color: violet

Magnetic closure

One zipped inside pocket

One multipurpose inside pocket

Single handle

Handle drop approximately 280 mm

Leather lining

The item is made from carefully selected fine quality leather Made in Italy, whose particular texture arises from the type of process applied to the leather. This means that the item may get scratched or scuffed. Its hammered and irregular surface is part of the natural character of this type of leather and is synonymous with quality. Apply a small amount of cleanser with a damp cloth and gently massage it into the leather.