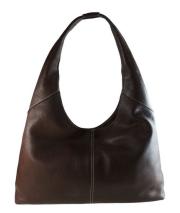

## Bag Adele - Dark Brown

Cod. Borsa Adele - Marrone Scuro

## **TECHNICAL SPECIFICATIONS**

| 1.               | Height | 490 mm / 19.29 inch |
|------------------|--------|---------------------|
| 2.               | Width  | 420 mm / 16.54 inch |
| 3.               | Depth  | 160 mm / 6.30 inch  |
| Condition        |        | New                 |
| Country          |        | Italy               |
| Brand            |        | Al Pascià           |
| Leather material |        | Elk                 |

## **FEATURES**

Made in Italy

Material: fine leather (elk skin)

Color: dark brown

Magnetic closure

One zipped inside pocket

One multipurpose inside pocket

Single handle