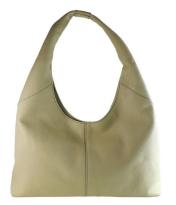

## Bag Adele - Beige

Cod. Borsa Adele - Beige

## **FEATURES**

Made in Italy

Material: fine leather (elk skin)

Color: beige

Magnetic closure

One zipped inside pocket

One multipurpose inside pocket

Single handle