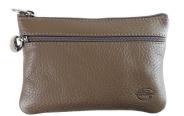

## Key Case AP740D - Dark Beige

Cod. Portachiavi AP740D - Beige Scuro

## **TECHNICAL SPECIFICATIONS**

| 1. Heigh  | t 90 mm / 3.54 inch |
|-----------|---------------------|
| 2. Width  | 135 mm / 5.31 inch  |
| Condition | New                 |
| Country   | Italy               |
| Brand     | Al Pascià           |
| Leather m | aterial Deer        |

## **FEATURES**

Made in Italy

Material: fine leather (deerskin)

Color: dark beige

Zip closure

One zippered pocket

Metal key ring strap

Leather lining