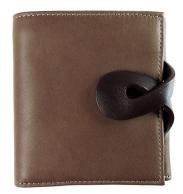

## Bi-Fold AP662R - Dark Beige

Cod. Bi-Fold AP662R - Beige Scuro

## FEATURES

Made in Italy

Material: fine leather

Color: dark beige

Leather strap with snap closure (dark brown)

Two bill compartments

Two multipurpose pockets

Five card slots

Coin compartment with snap closure

Leather lining

The item is made from carefully selected fine quality leather Made in Italy, whose exceptional softness and suppleness arises from the type of process applied to the leather. This means that the item may get scratched or scuffed. Apply neutral colour wax with a soft cloth and gently massage it into the leather until fully absorbed. If the leather comes into contact with water, it should be protected and dried immediately with a soft cloth, in order to avoid any slight swelling or stains.