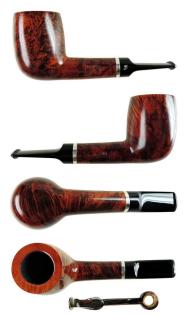

## BIG BEN CAPRICE TAN POLISH 400 - 9MM FILTER

Cod. Big Ben 586

## TECHNICAL SPECIFICATIONS

| 1. Length           | 128 mm / 5.04 inch   |
|---------------------|----------------------|
| 2. Bowl height      | 54 mm / 2.13 inch    |
| 3. Outside diameter | 40 mm / 1.57 inch    |
| 4. Chamber diameter | 22 mm / 0.87 inch    |
| 5. Chamber depth    | 45 mm / 1.77 inch    |
| Meight              | 49.70 gram / 1.75 oz |
| Filter              | YES                  |
| Condition           | New                  |
| Country             | Netherlands          |
| Brand               | Big Ben              |
| Model               | Lovat                |
| Finish              | Smooth               |
| Shape               | Straight             |
| Material            | Briar-root           |
| Stem                | Acrylic              |
| Ornament            | Silver               |
| Original bag        | of the manufacturer  |
| Original box        | of the manufacturer  |

## FEATURES

Made in Holland 9mm filter pipe 9mm adapter for smoking without filter included 10 Big Ben 9mm filters included Free gift wrapping is included