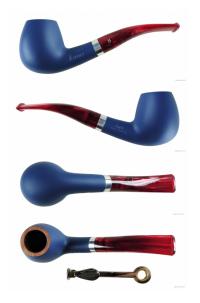

## BIG BEN SYLVIA BLUE MATTE - 9MM FILTER

Cod. Big Ben 1063

## **TECHNICAL SPECIFICATIONS**

| 1.           | Length           | 128 mm / 5.04 inch   |
|--------------|------------------|----------------------|
| 2.           | Bowl height      | 44 mm / 1.73 inch    |
| 3.           | Outside diameter | 5 mm / 0.20 inch     |
| 4.           | Chamber diameter | 18 mm / 0.71 inch    |
| 5.           | Chamber depth    | 34 mm / 1.34 inch    |
| 3            | Weight           | 36.70 gram / 1.29 oz |
|              | Filter           | YES                  |
| Condition    |                  | New                  |
| Country      |                  | Netherlands          |
| Brand        |                  | Big Ben              |
| Model        |                  | Bent Billiard        |
| Finish       |                  | Smooth               |
| Shape        |                  | Bent                 |
| Material     |                  | Briar-root           |
| Stem         |                  | Acrylic              |
| Ornament     |                  | Aluminum             |
| Original bag |                  | of the manufacturer  |
| Original box |                  | of the manufacturer  |

## **FEATURES**

Made in Holland

9mm filter pipe

9mm adapter for smoking without filter included

10 Big Ben 9mm filters included

Free gift wrapping is included