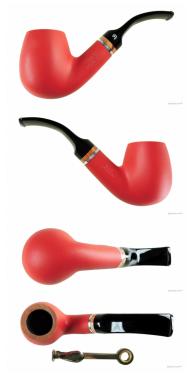

## BIG BEN SCORPIO RED MATTE 018 - 9MM FILTER

Cod. Big Ben 1091

## TECHNICAL SPECIFICATIONS

| <ul> <li>2. Bowl height 50 mm / 1.97 incl</li> <li>3. Outside diameter 39 mm / 1.54 incl</li> <li>4. Chamber diameter 20 mm / 0.79 incl</li> <li>5. Chamber depth 42 mm / 1.65 incl</li> <li>Weight 39.70 gram / 1.40 or</li> <li>Filter YES</li> <li>Condition New</li> </ul> |
|--------------------------------------------------------------------------------------------------------------------------------------------------------------------------------------------------------------------------------------------------------------------------------|
| 4. Chamber diameter       20 mm / 0.79 inch         5. Chamber depth       42 mm / 1.65 inch         Weight       39.70 gram / 1.40 or         Filter         YES         Condition       New                                                                                  |
| 5. Chamber depth     42 mm / 1.65 incl       Weight     39.70 gram / 1.40 or       Filter     YES       Condition     New                                                                                                                                                      |
| Weight   39.70 gram / 1.40 or     Filter   YES     Condition   New                                                                                                                                                                                                             |
| Filter     YES       Condition     New                                                                                                                                                                                                                                         |
| Condition Nev                                                                                                                                                                                                                                                                  |
|                                                                                                                                                                                                                                                                                |
|                                                                                                                                                                                                                                                                                |
| Country Netherlands                                                                                                                                                                                                                                                            |
| Brand Big Ber                                                                                                                                                                                                                                                                  |
| Model Bent Billiard                                                                                                                                                                                                                                                            |
| Finish Smooth                                                                                                                                                                                                                                                                  |
| Shape Ben                                                                                                                                                                                                                                                                      |
| Material Briar-roo                                                                                                                                                                                                                                                             |
| Stem Acrylia                                                                                                                                                                                                                                                                   |
| Ornament Metal, Wood                                                                                                                                                                                                                                                           |
| Original bag of the manufacture                                                                                                                                                                                                                                                |
| Original box of the manufacture                                                                                                                                                                                                                                                |

## FEATURES

Made in Holland 9mm filter pipe 9mm adapter for smoking without filter included 10 Big Ben 9mm filters included Free gift wrapping is included