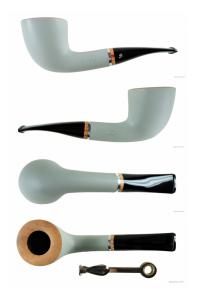

## BIG BEN SCORIO GREY MATTE 429 - 9MM FILTER

Cod. Big Ben 1108

## **TECHNICAL SPECIFICATIONS**

| 1.           | Length           | 139 mm / 5.47 inch   |
|--------------|------------------|----------------------|
| 2.           | Bowl height      | 49 mm / 1.93 inch    |
| 3.           | Outside diameter | 40 mm / 1.57 inch    |
| 4.           | Chamber diameter | 21 mm / 0.83 inch    |
| 5.           | Chamber depth    | 38 mm / 1.50 inch    |
| 5            | Weight           | 40.50 gram / 1.43 oz |
|              | Filter           | YES                  |
| Condition    |                  | New                  |
| Country      |                  | Netherlands          |
| Brand        |                  | Big Ben              |
| Finish       |                  | Smooth               |
| Shape        |                  | Half bent            |
| Material     |                  | Briar-root           |
| Stem         |                  | Acrylic              |
| Ornament     |                  | Wood, Aluminum       |
| Original bag |                  | of the manufacturer  |
| Original box |                  | of the manufacturer  |

## **FEATURES**

Made in Holland

9mm filter pipe

9mm adapter for smoking without filter included

10 Big Ben 9mm filters included

Free gift wrapping is included