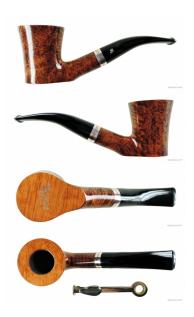

## BIG BEN GOLDEN ROOT TAN DOUBLE ALLU - 9MM FILTER

Cod. Big Ben 1118

## **TECHNICAL SPECIFICATIONS**

| 1.           | Length           | 141 mm / 5.55 inch   |
|--------------|------------------|----------------------|
| 2.           | Bowl height      | 50 mm / 1.97 inch    |
| 3.           | Outside diameter | 43 mm / 1.69 inch    |
| 4.           | Chamber diameter | 21 mm / 0.83 inch    |
| 5.           | Chamber depth    | 45 mm / 1.77 inch    |
|              | Weight           | 53.50 gram / 1.89 oz |
|              | Filter           | YES                  |
| Condition    |                  | New                  |
| Country      |                  | Netherlands          |
| Brand        |                  | Big Ben              |
| Finish       |                  | Smooth               |
| Shape        |                  | Bent                 |
| Material     |                  | Briar-root           |
| Stem         |                  | Acrylic              |
| Ornament     |                  | Aluminum             |
| Original bag |                  | of the manufacturer  |
| Original box |                  | of the manufacturer  |

## **FEATURES**

Made in Holland

9mm filter pipe

9mm adapter for smoking without filter included

10 Big Ben 9mm filters included

Free gift wrapping is included