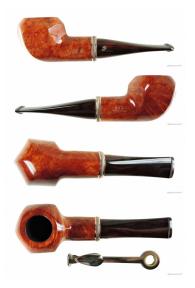

## BIG BEN PHANTOM NATURE 495 ROSE GOLD RING - 9MM FILTER

Cod. Big Ben 1125

## TECHNICAL SPECIFICATIONS

| 1. Length           | 127 mm / 5.00 inch   |
|---------------------|----------------------|
| 2. Bowl height      | 37 mm / 1.46 inch    |
| 3. Outside diameter | 37 mm / 1.46 inch    |
| 4. Chamber diameter | 19 mm / 0.75 inch    |
| 5. Chamber depth    | 28 mm / 1.10 inch    |
| Meight              | 35.80 gram / 1.26 oz |
| Filter              | YES                  |
| Condition           | New                  |
| Country             | Netherlands          |
| Brand               | Big Ben              |
| Model               | Panel                |
| Finish              | Smooth               |
| Shape               | Straight             |
| Material            | Briar-root           |
| Stem                | Acrylic              |
| Ornament            | Metal                |
| Original bag        | of the manufacturer  |
| Original box        | of the manufacturer  |

## FEATURES

Made in Holland 9mm filter pipe 9mm adapter for smoking without filter included 10 Big Ben 9mm filters included Free gift wrapping is included