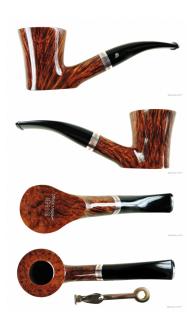

## BIG BEN GOLDEN ROOT TAN DOUBLE ALLU - 9MM FILTER

Cod. Big Ben 1127

## **TECHNICAL SPECIFICATIONS**

| 1.           | Length           | 140 mm / 5.51 inch   |
|--------------|------------------|----------------------|
| 2.           | Bowl height      | 51 mm / 2.01 inch    |
| 3.           | Outside diameter | 43 mm / 1.69 inch    |
| 4.           | Chamber diameter | 22 mm / 0.87 inch    |
| 5.           | Chamber depth    | 45 mm / 1.77 inch    |
| 53           | Weight           | 54.50 gram / 1.92 oz |
|              | Filter           | YES                  |
| Condition    |                  | New                  |
| Country      |                  | Netherlands          |
| Brand        |                  | Big Ben              |
| Finish       |                  | Smooth               |
| Shape        |                  | Bent                 |
| Material     |                  | Briar-root           |
| Stem         |                  | Acrylic              |
| Ornament     |                  | Aluminum             |
| Original bag |                  | of the manufacturer  |
| Original box |                  | of the manufacturer  |

## **FEATURES**

Made in Holland

9mm filter pipe

9mm adapter for smoking without filter included

10 Big Ben 9mm filters included

Free gift wrapping is included