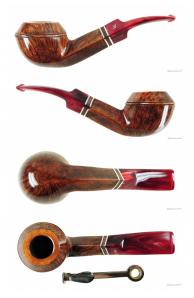

## BIG BEN MAESTRO TAN POLISH 470 - 9MM FILTER

Cod. Big Ben 1131

## TECHNICAL SPECIFICATIONS

| 1. Length           | 131 mm / 5.16 inch   |
|---------------------|----------------------|
| 2. Bowl height      | 40 mm / 1.57 inch    |
| 3. Outside diameter | 44 mm / 1.73 inch    |
| 4. Chamber diameter | 20 mm / 0.79 inch    |
| 5. Chamber depth    | 28 mm / 1.10 inch    |
| Meight              | 44.00 gram / 1.55 oz |
| Filter              | YES                  |
| Condition           | New                  |
| Country             | Netherlands          |
| Brand               | Big Ben              |
| Model               | Bent Rhodesian       |
| Finish              | Smooth               |
| Shape               | Bent                 |
| Material            | Briar-root           |
| Stem                | Acrylic              |
| Ornament            | Metal                |
| Original bag        | of the manufacturer  |
| Original box        | of the manufacturer  |

## FEATURES

Made in Holland 9mm filter pipe 9mm adapter for smoking without filter included 10 Big Ben 9mm filters included Free gift wrapping is included