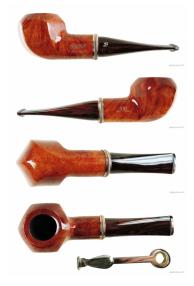

## BIG BEN PHANTOM NATURE 495 ROSE GOLD RING - 9MM FILTER

Cod. Big Ben 1132

## TECHNICAL SPECIFICATIONS

| 1. Length           | 128 mm / 5.04 inch   |
|---------------------|----------------------|
| 2. Bowl height      | 37 mm / 1.46 inch    |
| 3. Outside diameter | 37 mm / 1.46 inch    |
| 4. Chamber diameter | 19 mm / 0.75 inch    |
| 5. Chamber depth    | 29 mm / 1.14 inch    |
| Meight              | 34.70 gram / 1.22 oz |
| Filter              | YES                  |
| Condition           | New                  |
| Country             | Netherlands          |
| Brand               | Big Ben              |
| Model               | Panel                |
| Finish              | Smooth               |
| Shape               | Straight             |
| Material            | Briar-root           |
| Stem                | Acrylic              |
| Ornament            | Metal                |
| Original bag        | of the manufacturer  |
| Original box        | of the manufacturer  |

## FEATURES

Made in Holland 9mm filter pipe 9mm adapter for smoking without filter included 10 Big Ben 9mm filters included Free gift wrapping is included