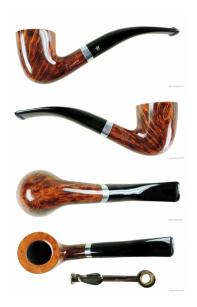

## BIG BEN SYLVIA TAN POLISHED 855 - 9MM FILTER

Cod. Big Ben 1134

## **TECHNICAL SPECIFICATIONS**

| 1.           | Length           | 128 mm / 5.04 inch   |
|--------------|------------------|----------------------|
| 2.           | Bowl height      | 42 mm / 1.65 inch    |
| 3.           | Outside diameter | 34 mm / 1.34 inch    |
| 4.           | Chamber diameter | 19 mm / 0.75 inch    |
| 5.           | Chamber depth    | 33 mm / 1.30 inch    |
|              | Weight           | 28.20 gram / 0.99 oz |
|              | Filter           | YES                  |
| Condition    |                  | New                  |
| Country      |                  | Netherlands          |
| Brand        |                  | Big Ben              |
| Finish       |                  | Smooth               |
| Shape        |                  | Bent                 |
| Material     |                  | Briar-root           |
| Stem         |                  | Acrylic              |
| Ornament     |                  | Metal                |
| Original bag |                  | of the manufacturer  |
| Original box |                  | of the manufacturer  |

## **FEATURES**

Made in Holland

9mm filter pipe

9mm adapter for smoking without filter included

10 Big Ben 9mm filters included

Free gift wrapping is included