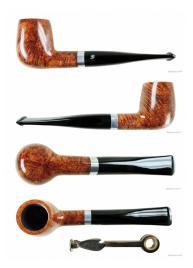

## BIG BEN SYLVIA TAN POLISHED 808 - 9MM FILTER

Cod. Big Ben 1137

## TECHNICAL SPECIFICATIONS

| 1. Length           | 128 mm / 5.04 inch   |
|---------------------|----------------------|
| 2. Bowl height      | 41 mm / 1.61 inch    |
| 3. Outside diameter | 30 mm / 1.18 inch    |
| 4. Chamber diameter | 18 mm / 0.71 inch    |
| 5. Chamber depth    | 35 mm / 1.38 inch    |
| 🎦 Weight            | 27.70 gram / 0.98 oz |
| Filter              | YES                  |
| Condition           | New                  |
| Country             | Netherlands          |
| Brand               | Big Ben              |
| Finish              | Smooth               |
| Shape               | Straight             |
| Material            | Briar-root           |
| Stem                | Acrylic              |
| Ornament            | Metal                |
| Original bag        | of the manufacturer  |
| Original box        | of the manufacturer  |

## FEATURES

Made in Holland 9mm filter pipe 9mm adapter for smoking without filter included 10 Big Ben 9mm filters included Free gift wrapping is included