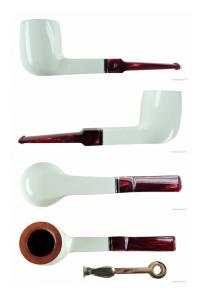

## BIG BEN MAESTRO WHITE POLISH 409 - 9MM FILTER

Cod. Big Ben 1138

## TECHNICAL SPECIFICATIONS

| 1. Length           | 140 mm / 5.51 inch   |
|---------------------|----------------------|
| 2. Bowl height      | 48 mm / 1.89 inch    |
| 3. Outside diameter | 37 mm / 1.46 inch    |
| 4. Chamber diameter | 21 mm / 0.83 inch    |
| 5. Chamber depth    | 41 mm / 1.61 inch    |
| 🚹 Weight            | 40.40 gram / 1.43 oz |
| Filter              | YES                  |
| Condition           | New                  |
| Country             | Netherlands          |
| Brand               | Big Ben              |
| Finish              | Smooth               |
| Shape               | Straight             |
| Material            | Briar-root           |
| Stem                | Acrylic              |
| Ornament            | Metal                |
| Original bag        | of the manufacturer  |
| Original box        | of the manufacturer  |

## FEATURES

Made in Holland 9mm filter pipe 9mm adapter for smoking without filter included 10 Big Ben 9mm filters included Free gift wrapping is included