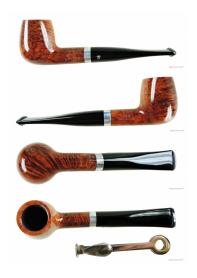

## BIG BEN SYLVIA TAN POLISHED 808 - 9MM FILTER

Cod. Big Ben 1139

## **TECHNICAL SPECIFICATIONS**

| 1.           | Length           | 130 mm / 5.12 inch   |
|--------------|------------------|----------------------|
| 2.           | Bowl height      | 40 mm / 1.57 inch    |
| 3.           | Outside diameter | 32 mm / 1.26 inch    |
| 4.           | Chamber diameter | 18 mm / 0.71 inch    |
| 5.           | Chamber depth    | 32 mm / 1.26 inch    |
| 3            | Weight           | 26.60 gram / 0.94 oz |
|              | Filter           | YES                  |
| Condition    |                  | New                  |
| Country      |                  | Netherlands          |
| Brand        |                  | Big Ben              |
| Finish       |                  | Smooth               |
| Shape        |                  | Straight             |
| Material     |                  | Briar-root           |
| Stem         |                  | Acrylic              |
| Ornament     |                  | Metal                |
| Original bag |                  | of the manufacturer  |
| Original box |                  | of the manufacturer  |

## **FEATURES**

Made in Holland

9mm filter pipe

9mm adapter for smoking without filter included

10 Big Ben 9mm filters included

Free gift wrapping is included