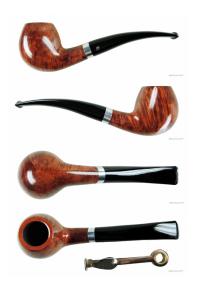

## BIG BEN SYLVIA TAN POLISHED 867 - 9MM FILTER

Cod. Big Ben 1145

## **TECHNICAL SPECIFICATIONS**

| 1.           | Length           | 134 mm / 5.28 inch   |
|--------------|------------------|----------------------|
| 2.           | Bowl height      | 43 mm / 1.69 inch    |
| 3.           | Outside diameter | 38 mm / 1.50 inch    |
| 4.           | Chamber diameter | 19 mm / 0.75 inch    |
| 5.           | Chamber depth    | 37 mm / 1.46 inch    |
| 53           | Weight           | 34.80 gram / 1.23 oz |
|              | Filter           | YES                  |
| Condition    |                  | New                  |
| Country      |                  | Netherlands          |
| Brand        |                  | Big Ben              |
| Finish       |                  | Smooth               |
| Shape        |                  | Bent                 |
| Material     |                  | Briar-root           |
| Stem         |                  | Acrylic              |
| Ornament     |                  | Metal                |
| Original bag |                  | of the manufacturer  |
| Original box |                  | of the manufacturer  |

## **FEATURES**

Made in Holland

9mm filter pipe

9 mm adapter for smoking without filter included

10 Big Ben 9mm filters included

Free gift wrapping is included