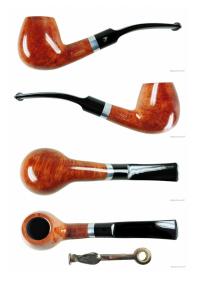

## BIG BEN SYLVIA NATURE 802 - 9MM FILTER

Cod. Big Ben 1146

## **TECHNICAL SPECIFICATIONS**

| 1.           | Length           | 134 mm / 5.28 inch   |
|--------------|------------------|----------------------|
| 2.           | Bowl height      | 44 mm / 1.73 inch    |
| 3.           | Outside diameter | 36 mm / 1.42 inch    |
| 4.           | Chamber diameter | 18 mm / 0.71 inch    |
| 5.           | Chamber depth    | 35 mm / 1.38 inch    |
|              | Weight           | 32.50 gram / 1.15 oz |
|              | Filter           | YES                  |
| Condition    |                  | New                  |
| Country      |                  | Netherlands          |
| Brand        |                  | Big Ben              |
| Model        |                  | Bent Billiard        |
| Finish       |                  | Smooth               |
| Shape        |                  | Bent                 |
| Material     |                  | Briar-root           |
| Stem         |                  | Acrylic              |
| Ornament     |                  | Silver               |
| Original bag |                  | of the manufacturer  |
| Original box |                  | of the manufacturer  |

## **FEATURES**

Made in Holland

9mm filter pipe

9mm adapter for smoking without filter included

10 Big Ben 9mm filters included

Free gift wrapping is included