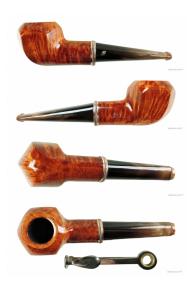

## BIG BEN PHANTOM NATURE 495 ROSE GOLD RING - 9MM FILTER

Cod. Big Ben 1147

## **TECHNICAL SPECIFICATIONS**

| 1.           | Length           | 131 mm / 5.16 inch   |
|--------------|------------------|----------------------|
| 2.           | Bowl height      | 38 mm / 1.50 inch    |
| 3.           | Outside diameter | 37 mm / 1.46 inch    |
| 4.           | Chamber diameter | 19 mm / 0.75 inch    |
| 5.           | Chamber depth    | 28 mm / 1.10 inch    |
| 5            | Weight           | 42.10 gram / 1.49 oz |
|              | Filter           | YES                  |
| Condition    |                  | New                  |
| Country      |                  | Netherlands          |
| Brand        |                  | Big Ben              |
| Model        |                  | Panel                |
| Finish       |                  | Smooth               |
| Shape        |                  | Straight             |
| Material     |                  | Briar-root           |
| Stem         |                  | Horn                 |
| Ornament     |                  | Metal                |
| Original bag |                  | of the manufacturer  |
| Original box |                  | of the manufacturer  |

## **FEATURES**

Made in Holland

9mm filter pipe

9mm adapter for smoking without filter included

10 Big Ben 9mm filters included

Free gift wrapping is included