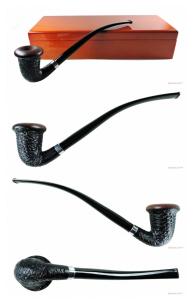

## ST-CLAUDE CALABASH

Cod. St-Claude 001

## TECHNICAL SPECIFICATIONS

| 1. Length           | 252 mm / 9.92 inch   |
|---------------------|----------------------|
| 2. Bowl height      | 66 mm / 2.60 inch    |
| 3. Outside diameter | 49 mm / 1.93 inch    |
| 4. Chamber diameter | 26 mm / 1.02 inch    |
| 5. Chamber depth    | 58 mm / 2.28 inch    |
| Meight              | 76.20 gram / 2.69 oz |
| Filter              | NO                   |
| Condition           | New                  |
| Country             | France               |
| Brand               | Others / Altri       |
| Model               | Churchwarden         |
| Finish              | Semi Rusticated      |
| Shape               | Bent                 |
| Material            | Briar-root           |
| Stem                | Acrylic              |
| Ornament            | Metal                |
| Original bag        | of the manufacturer  |
| Original box        | of the manufacturer  |

## FEATURES

Made in France

Free gift wrapping is included