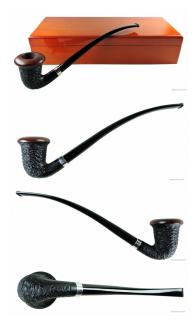

## ST-CLAUDE CALABASH - 9MM FILTER

Cod. St-Claude 002

## TECHNICAL SPECIFICATIONS

| 2. Bowl height 65 mm / 2.56      | linch    |
|----------------------------------|----------|
|                                  | ) IIICII |
| 3. Outside diameter49 mm / 1.93  | 3 inch   |
| 4. Chamber diameter 25 mm / 0.98 | 3 inch   |
| 5. Chamber depth 59 mm / 2.32    | ? inch   |
| Weight 65.70 gram / 2.           | 32 oz    |
| Filter                           | YES      |
| Condition                        | New      |
| Country F                        | rance    |
| Brand Others                     | / Altri  |
| Model Churchwa                   | arden    |
| Finish Semi Rusti                | cated    |
| Shape                            | Bent     |
| Material Bria                    | r-root   |
| Stem A                           | crylic   |
| Ornament                         | Metal    |
| Original bag of the manufac      | turer    |
| Original box of the manufact     | turer    |

## FEATURES

Made in France 9mm filter pipe 9mm adapter for smoking without filter included Free gift wrapping is included