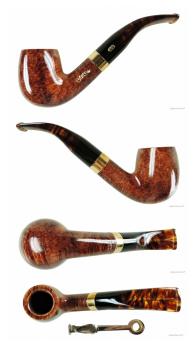

## CHACOM CHURCHILL 42 - 9MM FILTER

Cod. Chacom 575

## TECHNICAL SPECIFICATIONS

| 2. Bowl height 47 mm / 1.85   3. Outside diameter 36 mm / 1.42   4. Chamber diameter 20 mm / 0.79 | inch   |
|---------------------------------------------------------------------------------------------------|--------|
|                                                                                                   |        |
| 4. Chamber diameter 20 mm / 0.79                                                                  | inch   |
|                                                                                                   | inch   |
| 5. Chamber depth   40 mm / 1.57                                                                   | inch   |
| Weight   46.70 gram / 1.6                                                                         | 5 oz   |
| Filter                                                                                            | YES    |
| Condition                                                                                         | New    |
| Country Fr.                                                                                       | ance   |
| Brand Cha                                                                                         | acom   |
| Model Bent Bil                                                                                    | lliard |
| Finish Sm                                                                                         | ooth   |
| Shape                                                                                             | Bent   |
| Material Brian                                                                                    | -root  |
| Stem Ac                                                                                           | crylic |
| Ornament N                                                                                        | 4etal  |
| Original bag of the manufact                                                                      | turer  |
| Original box of the manufact                                                                      | turer  |

## FEATURES

Made in France 9mm filter pipe 9mm adapter for smoking without filter included Free gift wrapping is included