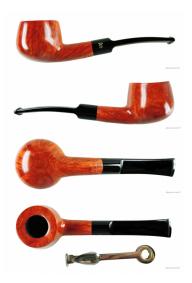

## STANWELL HAND MADE POLISHED 242

Cod. Stanwell 949

## **TECHNICAL SPECIFICATIONS**

| 1.           | Length           | 126 mm / 4.96 inch   |
|--------------|------------------|----------------------|
| 2.           | Bowl height      | 35 mm / 1.38 inch    |
| 3.           | Outside diameter | 38 mm / 1.50 inch    |
| 4.           | Chamber diameter | 18 mm / 0.71 inch    |
| 5.           | Chamber depth    | 26 mm / 1.02 inch    |
| 53           | Weight           | 30.70 gram / 1.08 oz |
|              | Filter           | NO                   |
| Condition    |                  | New                  |
| Country      |                  | Denmark              |
| Brand        |                  | Stanwell             |
| Model        |                  | Pot                  |
| Finish       |                  | Smooth               |
| Shape        |                  | Half bent            |
| Material     |                  | Briar-root           |
| Stem         |                  | Acrylic              |
| Original bag |                  | of the manufacturer  |
| Original box |                  | of the manufacturer  |