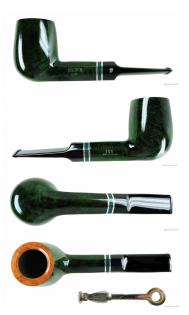

## BIG BEN JADE 109 - 9MM FILTER

Cod. Big Ben 1149

## TECHNICAL SPECIFICATIONS

| 1. Length           | 135 mm / 5.31 inch   |
|---------------------|----------------------|
| 2. Bowl height      | 53 mm / 2.09 inch    |
| 3. Outside diameter | 39 mm / 1.54 inch    |
| 4. Chamber diameter | 22 mm / 0.87 inch    |
| 5. Chamber depth    | 44 mm / 1.73 inch    |
| 🎦 Weight            | 47.60 gram / 1.68 oz |
| Filter              | YES                  |
| Condition           | New                  |
| Country             | Netherlands          |
| Brand               | Big Ben              |
| Finish              | Smooth               |
| Shape               | Straight             |
| Material            | Briar-root           |
| Stem                | Acrylic              |
| Ornament            | Metal, Acrylic       |
| Original bag        | of the manufacturer  |
| Original box        | of the manufacturer  |

## FEATURES

Made in Holland 9mm filter pipe 9mm adapter for smoking without filter included 10 Big Ben 9mm filters included Free gift wrapping is included