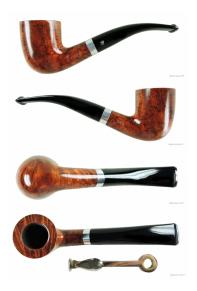

## BIG BEN SYLVIA TAN POLISHED 855 - 9MM FILTER

Cod. Big Ben 1150

## **TECHNICAL SPECIFICATIONS**

| 1.           | Length           | 127 mm / 5.00 inch   |
|--------------|------------------|----------------------|
| 2.           | Bowl height      | 43 mm / 1.69 inch    |
| 3.           | Outside diameter | 33 mm / 1.30 inch    |
| 4.           | Chamber diameter | 19 mm / 0.75 inch    |
| 5.           | Chamber depth    | 34 mm / 1.34 inch    |
|              | Weight           | 32.30 gram / 1.14 oz |
|              | Filter           | YES                  |
| Condition    |                  | New                  |
| Country      |                  | Netherlands          |
| Brand        |                  | Big Ben              |
| Model        |                  | Dublin               |
| Finish       |                  | Smooth               |
| Shape        |                  | Bent                 |
| Material     |                  | Briar-root           |
| Stem         |                  | Acrylic              |
| Ornament     |                  | Metal                |
| Original bag |                  | of the manufacturer  |
| Original box |                  | of the manufacturer  |

## **FEATURES**

Made in Holland

9mm filter pipe

9mm adapter for smoking without filter included

10 Big Ben 9mm filters included

Free gift wrapping is included