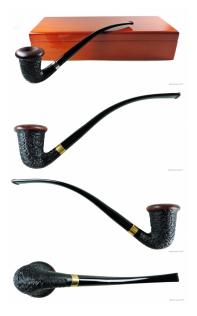

## ST-CLAUDE CALABASH

Cod. St-Claude 005

## **TECHNICAL SPECIFICATIONS**

| 1.           | Length           | 248 mm / 9.76 inch   |
|--------------|------------------|----------------------|
| 2.           | Bowl height      | 66 mm / 2.60 inch    |
| 3.           | Outside diameter | 48 mm / 1.89 inch    |
| 4.           | Chamber diameter | 25 mm / 0.98 inch    |
| 5.           | Chamber depth    | 55 mm / 2.17 inch    |
| 5            | Weight           | 71.40 gram / 2.52 oz |
|              | Filter           | NO                   |
| Condition    |                  | New                  |
| Country      |                  | France               |
| Brand        |                  | Others / Altri       |
| Model        |                  | Churchwarden         |
| Finish       |                  | Semi Rusticated      |
| Shape        |                  | Bent                 |
| Material     |                  | Briar-root           |
| Stem         |                  | Acrylic              |
| Ornament     |                  | Metal                |
| Original bag |                  | of the manufacturer  |
| Original box |                  | of the manufacturer  |

## **FEATURES**

Made in France

Free gift wrapping is included