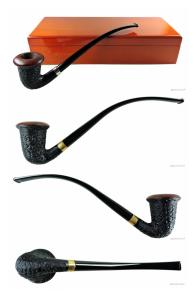

## ST-CLAUDE CALABASH

Cod. St-Claude 006

## TECHNICAL SPECIFICATIONS

| 1. Length           | 249 mm / 9.80 inch   |
|---------------------|----------------------|
| 2. Bowl height      | 66 mm / 2.60 inch    |
| 3. Outside diameter | 49 mm / 1.93 inch    |
| 4. Chamber diameter | er 25 mm / 0.98 inch |
| 5. Chamber depth    | 56 mm / 2.20 inch    |
| 🎦 Weight            | 70.30 gram / 2.48 oz |
| Filter              | NO                   |
| Condition           | New                  |
| Country             | France               |
| Brand               | Others / Altri       |
| Model               | Churchwarden         |
| Finish              | Semi Rusticated      |
| Shape               | Bent                 |
| Material            | Briar-root           |
| Stem                | Acrylic              |
| Ornament            | Metal                |
| Original bag        | of the manufacturer  |
| Original box        | of the manufacturer  |
|                     |                      |

## FEATURES

Made in France

Free gift wrapping is included